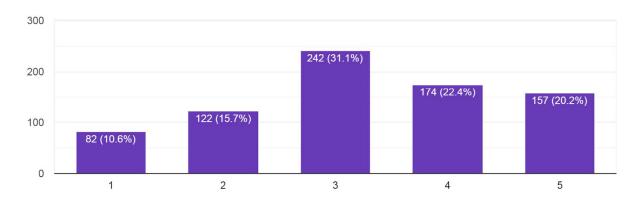

# **Analysis of Student Satisfaction Survey 2023-24**



777 responses



#### Gender 777 responses



# Infrastructure of the College

777 responses



# Support and assistance of the College Office Staff



# Support and assistance of the Laboratory Staff

777 responses



# Completion of Syllabi in time



#### Support and assistance of the Library Staff.

777 responses



# Collection of the books in the Library



# Cleanliness and maintenance of the college premises

777 responses



# Greenery in the College Campus



#### Student Teacher Interaction.

777 responses



# College Website



#### Functioning of Grievance Redressal Committee

777 responses



# Functioning of Discipline Committee



# Girls Common room (only for female students)

485 responses



# First aid facility



#### Drinking water facility

777 responses



#### Overall rating of the College

777 responses



<sup>\*</sup>The above responses have been obtained from students through a Google form. The link to form is:

https://forms.gle/DsXq8eMqhJfRkVvf8