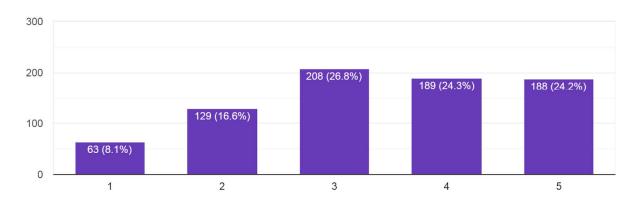

# **Analysis of Student Satisfaction Survey 2023-24**



777 responses



#### Gender 777 responses



# Infrastructure of the College

777 responses



# Support and assistance of the College Office Staff



# Support and assistance of the Laboratory Staff

777 responses



# Completion of Syllabi in time



#### Support and assistance of the Library Staff.

777 responses



# Collection of the books in the Library



# Cleanliness and maintenance of the college premises

777 responses



# Greenery in the College Campus



#### Student Teacher Interaction.

777 responses



# College Website



#### Functioning of Grievance Redressal Committee

777 responses



# Functioning of Discipline Committee



# Girls Common room (only for female students)

485 responses



# First aid facility



#### Drinking water facility

777 responses



#### Overall rating of the College

777 responses



<sup>\*</sup>The above responses have been obtained from students through a Google form. The link to form is:

https://forms.gle/DsXq8eMqhJfRkVvf8