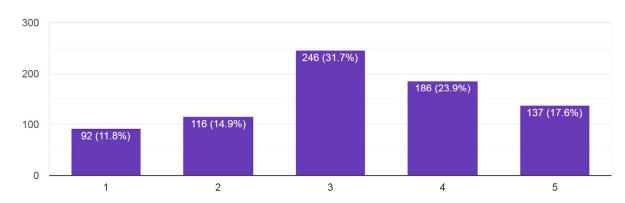

# **Analysis of Student Satisfaction Survey 2023-24**



777 responses



#### Gender 777 responses



# Infrastructure of the College

777 responses



# Support and assistance of the College Office Staff



# Support and assistance of the Laboratory Staff

777 responses



# Completion of Syllabi in time



#### Support and assistance of the Library Staff.

777 responses



# Collection of the books in the Library



# Cleanliness and maintenance of the college premises

777 responses



# Greenery in the College Campus



#### Student Teacher Interaction.

777 responses



# College Website



#### Functioning of Grievance Redressal Committee

777 responses



# Functioning of Discipline Committee



# Girls Common room (only for female students)

485 responses



# First aid facility



#### Drinking water facility

777 responses



#### Overall rating of the College

777 responses



<sup>\*</sup>The above responses have been obtained from students through a Google form. The link to form is:

https://forms.gle/DsXq8eMqhJfRkVvf8