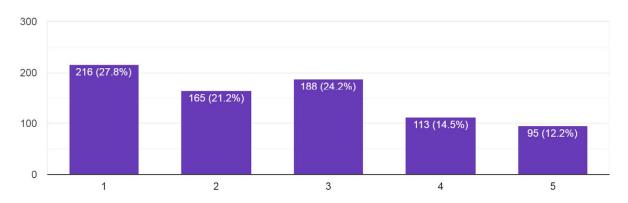

3-24**



777 responses



#### Gender 777 responses



# Infrastructure of the College

777 responses



# Support and assistance of the College Office Staff



# Support and assistance of the Laboratory Staff

777 responses



# Completion of Syllabi in time



#### Support and assistance of the Library Staff.

777 responses



# Collection of the books in the Library



# Cleanliness and maintenance of the college premises

777 responses



# Greenery in the College Campus



#### Student Teacher Interaction.

777 responses



# College Website



#### Functioning of Grievance Redressal Committee

777 responses



# Functioning of Discipline Committee



# Girls Common room (only for female students)

485 responses



# First aid facility



#### Drinking water facility

777 responses



#### Overall rating of the College

777 responses



<sup>\*</sup>The above responses have been obtained from students through a Google form. The link to form is:

https://forms.gle/DsXq8eMqhJfRkVvf8