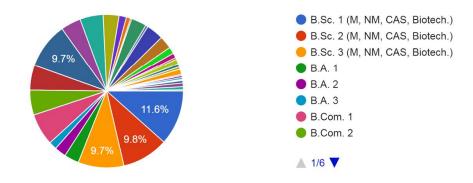

# **Analysis of Student Satisfaction Survey 2023-24**



777 responses



#### Gender 777 responses



# Infrastructure of the College

777 responses



# Support and assistance of the College Office Staff



# Support and assistance of the Laboratory Staff

777 responses



# Completion of Syllabi in time



#### Support and assistance of the Library Staff.

777 responses



# Collection of the books in the Library



# Cleanliness and maintenance of the college premises

777 responses



# Greenery in the College Campus



#### Student Teacher Interaction.

777 responses



# College Website



#### Functioning of Grievance Redressal Committee

777 responses



# Functioning of Discipline Committee



# Girls Common room (only for female students)

485 responses



# First aid facility



#### Drinking water facility

777 responses



#### Overall rating of