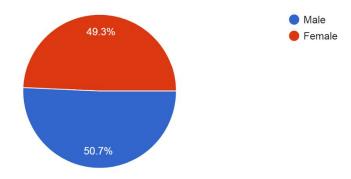

# **Analysis of Student Satisfaction Survey 2023-24**



777 responses



#### Gender 777 responses



# Infrastructure of the College

777 responses



# Support and assistance of the College Office Staff



# Support and assistance of the Laboratory Staff

777 responses



# Completion of Syllabi in time



#### Support and assistance of the Library Staff.

777 responses



# Collection of the books in the Library



# Cleanliness and maintenance of the college premises

777 responses



# Greenery in the College Campus



#### Student Teacher Interaction.

777 responses



# College Website



#### Functioning of Grievance Redressal Committee

777 responses



# Functioning of Discipline Committee



# Girls Common room (only for female students)

485 responses



# First aid facility



#### Drinking water facility

777 responses



#### Overall rating of the College

777 responses