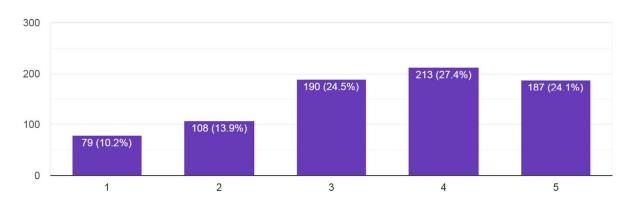

# **Analysis of Student Satisfaction Survey 2023-24**



777 responses



#### Gender 777 responses



# Infrastructure of the College

777 responses



# Support and assistance of the College Office Staff



# Support and assistance of the Laboratory Staff

777 responses



# Completion of Syllabi in time



#### Support and assistance of the Library Staff.

777 responses



# Collection of the books in the Library



# Cleanliness and maintenance of the college premises

777 responses



# Greenery in the College Campus



#### Student Teacher Interaction.

777 responses



# College Website



#### Functioning of Grievance Redressal Committee

777 responses



# Functioning of Discipline Committee



# Girls Common room (only for female students)

485 responses



# First aid facility



#### Drinking water facility

777 responses



#### Overall rating of the College

777 responses



<sup>\*</sup>The above responses have been obtained from students through a Google form. The link to form is:

https://forms.gle/DsXq8eMqhJfRkVvf8