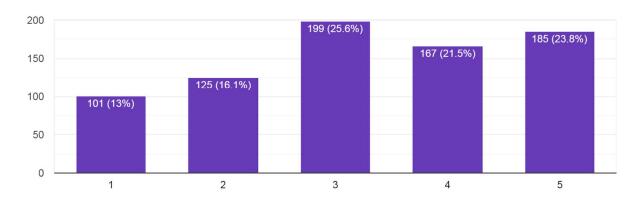

# **Analysis of Student Satisfaction Survey 2023-24**



777 responses



#### Gender 777 responses



# Infrastructure of the College

777 responses



# Support and assistance of the College Office Staff



# Support and assistance of the Laboratory Staff

777 responses



# Completion of Syllabi in time



#### Support and assistance of the Library Staff.

777 responses



# Collection of the books in the Library



# Cleanliness and maintenance of the college premises

777 responses



# Greenery in the College Campus



#### Student Teacher Interaction.

777 responses



# College Website



#### Functioning of Grievance Redressal Committee

777 responses



# Functioning of Discipline Committee



# Girls Common room (only for female students)

485 responses



# First aid facility



#### Drinking water facility

777 responses



#### Overall rating of the College

777 responses



<sup>\*</sup>The above responses have been obtained from students through a Google form. The link to form is:

https://forms.gle/DsXq8eMqhJfRkVvf8