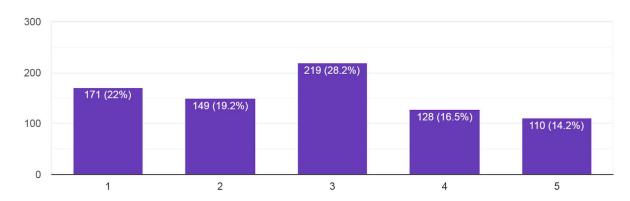

# **Analysis of Student Satisfaction Survey 2023-24**



777 responses



#### Gender 777 responses



# Infrastructure of the College

777 responses



# Support and assistance of the College Office Staff



# Support and assistance of the Laboratory Staff

777 responses



# Completion of Syllabi in time



#### Support and assistance of the Library Staff.

777 responses



# Collection of the books in the Library



# Cleanliness and maintenance of the college premises

777 responses



# Greenery in the College Campus



#### Student Teacher Interaction.

777 responses



# College Website



#### Functioning of Grievance Redressal Committee

777 responses



# Functioning of Discipline Committee



# Girls Common room (only for female students)

485 responses



# First aid facility



#### Drinking water facility

777 responses



#### Overall rating of the College

777 responses



<sup>\*</sup>The above responses have been obtained from students through a Google form. The link to form is:

https://forms.gle/DsXq8eMqhJfRkVvf8