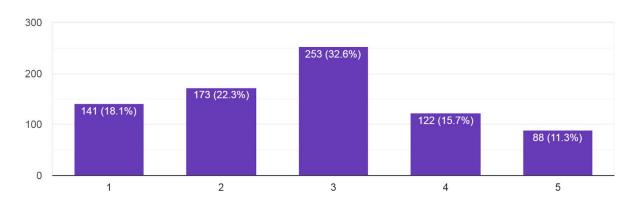

# **Analysis of Student Satisfaction Survey 2023-24**



777 responses



#### Gender 777 responses



# Infrastructure of the College

777 responses



# Support and assistance of the College Office Staff



# Support and assistance of the Laboratory Staff

777 responses



# Completion of Syllabi in time



#### Support and assistance of the Library Staff.

777 responses



# Collection of the books in the Library



# Cleanliness and maintenance of the college premises

777 responses



# Greenery in the College Campus



#### Student Teacher Interaction.

777 responses



# College Website



#### Functioning of Grievance Redressal Committee

777 responses



# Functioning of Discipline Committee



# Girls Common room (only for female students)

485 responses



# First aid facility



#### Drinking water facility

777 responses



#### Overall rating of the College

777 responses



<sup>\*</sup>The above responses have been obtain