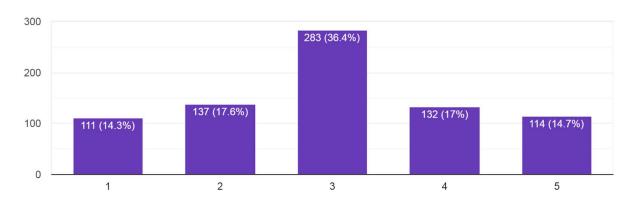

# **Analysis of Student Satisfaction Survey 2023-24**



777 responses



#### Gender 777 responses



# Infrastructure of the College

777 responses



# Support and assistance of the College Office Staff



# Support and assistance of the Laboratory Staff

777 responses



# Completion of Syllabi in time



#### Support and assistance of the Library Staff.

777 responses



# Collection of the books in the Library



# Cleanliness and maintenance of the college premises

777 responses



# Greenery in the College Campus



#### Student Teacher Interaction.

777 responses



# College Website



#### Functioning of Grievance Redressal Committee

777 responses



# Functioning of Discipline Committee



# Girls Common room (only for female students)

485 responses



# First aid facility



#### Drinking water facility

777 responses



#### Overall rating of the College

777 responses



<sup>\*</sup>The above responses have been obtained from students through a Google form. The link to form is:

https://forms.gle/DsXq8eMqhJfRkVvf8