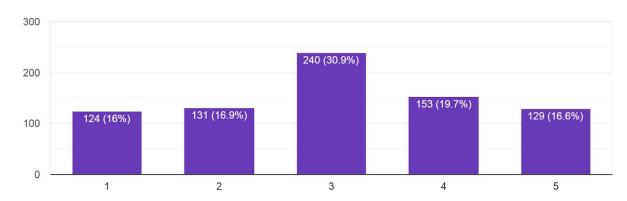

# **Analysis of Student Satisfaction Survey 2023-24**



777 responses



#### Gender 777 responses



# Infrastructure of the College

777 responses



# Support and assistance of the College Office Staff



# Support and assistance of the Laboratory Staff

777 responses



# Completion of Syllabi in time



#### Support and assistance of the Library Staff.

777 responses



# Collection of the books in the Library



# Cleanliness and maintenance of the college premises

777 responses



# Greenery in the College Campus



#### Student Teacher Interaction.

777 responses



# College Website



#### Functioning of Grievance Redressal Committee

777 responses



# Functioning of Discipline Committee



# Girls Common room (only for female students)

485 responses



# First aid facility



#### Drinking water facility

777 responses



#### Overall rating of the College

777 responses



<sup>\*</sup>The above responses have been obtained from students through a Google form. The link to form is:

https://forms.gle/DsXq8eMqhJfRkVvf8