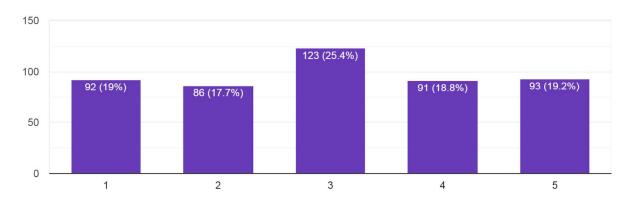

# **Analysis of Student Satisfaction Survey 2023-24**



777 responses



#### Gender 777 responses



# Infrastructure of the College

777 responses



# Support and assistance of the College Office Staff



# Support and assistance of the Laboratory Staff

777 responses



# Completion of Syllabi in time



#### Support and assistance of the Library Staff.

777 responses



# Collection of the books in the Library



# Cleanliness and maintenance of the college premises

777 responses



# Greenery in the College Campus



#### Student Teacher Interaction.

777 responses



# College Website



#### Functioning of Grievance Redressal Committee

777 responses



# Functioning of Discipline Committee



# Girls Common room (only for female students)

485 responses



# First aid facility



#### Drinking water facility

777 responses



#### Overall rating of the College

777 responses



<sup>\*</sup>The above responses have been obtained from students through a Google form. The link to form is:

https://forms.gle/DsXq8eMqhJfRkVvf8