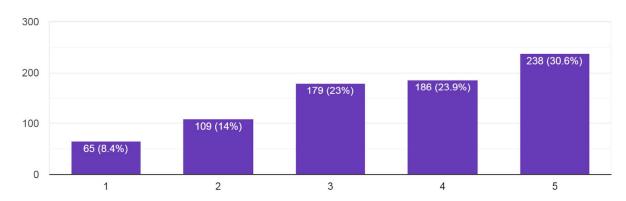

# **Analysis of Student Satisfaction Survey 2023-24**



777 responses



#### Gender 777 responses



# Infrastructure of the College

777 responses



# Support and assistance of the College Office Staff



# Support and assistance of the Laboratory Staff

777 responses



# Completion of Syllabi in time



#### Support and assistance of the Library Staff.

777 responses



# Collection of the books in the Library



# Cleanliness and maintenance of the college premises

777 responses



# Greenery in the College Campus



#### Student Teacher Interaction.

777 responses



# College Website



#### Functioning of Grievance Redressal Committee

777 responses



# Functioning of Discipline Committee



# Girls Common room (only for female students)

485 responses



# First aid facility



#### Drinking water facility

777 responses



#### Overall rating of the College

777 responses



<sup>\*</sup>The above responses have been obtained from students through a Google form. The link to form is:

https://forms.gle/DsXq8eMqhJfRkVvf8