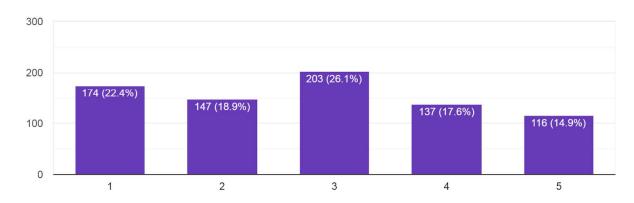

# **Analysis of Student Satisfaction Survey 2023-24**



777 responses



#### Gender 777 responses



# Infrastructure of the College

777 responses



# Support and assistance of the College Office Staff



# Support and assistance of the Laboratory Staff

777 responses



# Completion of Syllabi in time



#### Support and assistance of the Library Staff.

777 responses



# Collection of the books in the Library



# Cleanliness and maintenance of the college premises

777 responses



# Greenery in the College Campus



#### Student Teacher Interaction.

777 responses



# College Website



#### Functioning of Grievance Redressal Committee

777 responses



# Functioning of Discipline Committee



# Girls Common room (only for female students)

485 responses



# First aid facility



#### Drinking water facility

777 responses



#### Overall rating of the College

777 responses



<sup>\*</sup>The above responses have been obtained from students through a Google form. The link to form is:

https://forms.gle/DsXq8eMqhJfRkVvf8