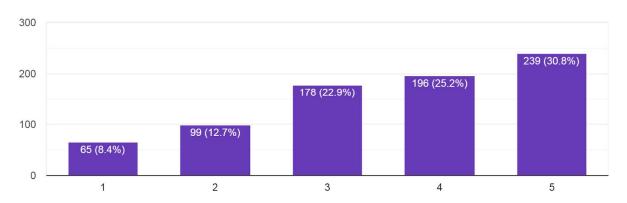

# **Analysis of Student Satisfaction Survey 2023-24**



777 responses



#### Gender 777 responses



# Infrastructure of the College

777 responses



# Support and assistance of the College Office Staff



# Support and assistance of the Laboratory Staff

777 responses



# Completion of Syllabi in time



#### Support and assistance of the Library Staff.

777 responses



# Collection of the books in the Library



# Cleanliness and maintenance of the college premises

777 responses



# Greenery in the College Campus



#### Student Teacher Interaction.

777 responses



# College Website



#### Functioning of Grievance Redressal Committee

777 responses



# Functioning of Discipline Committee



# Girls Common room (only for female students)

485 responses



# First aid facility



#### Drinking water facility

777 responses



#### Overall rating of the College

777 responses



<sup>\*</sup>The above responses have been obtained from students through a Google form. The link to form is:

https://forms.gle/DsXq8eMqhJfRkVvf8