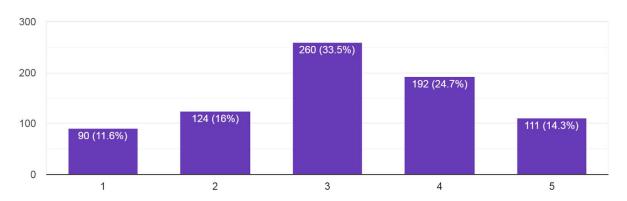

# Infrastructure of the College

777 responses



# Support and assistance of the College Office Staff



# Support and assistance of the Laboratory Staff

777 responses



# Completion of Syllabi in time



#### Support and assistance of the Library Staff.

777 responses



# Collection of the books in the Library



# Cleanliness and maintenance of the college premises

777 responses



# Greenery in the College Campus



#### Student Teacher Interaction.

777 responses



# College Website



#### Functioning of Grievance Redressal Committee

777 responses



# Functioning of Discipline Committee



# Girls Common room (only for female students)

485 responses



# First aid facility



#### Drinking water facility

777 responses



#### Overall rating of the College

777 responses



<sup>\*</sup>The above responses have been obtained from students through a Google form. The link to form is:

https://forms.gle/DsXq8eMqhJfRkVvf8