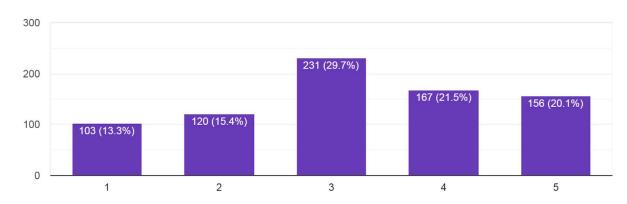

# **Analysis of Student Satisfaction Survey 2023-24**



777 responses



#### Gender 777 responses



# Infrastructure of the College

777 responses



# Support and assistance of the College Office Staff



# Support and assistance of the Laboratory Staff

777 responses



# Completion of Syllabi in time



#### Support and assistance of the Library Staff.

777 responses



# Collection of the books in the Library



# Cleanliness and maintenance of the college premises

777 responses



# Greenery in the College Campus



#### Student Teacher Interaction.

777 responses



# College Website



#### Functioning of Grievance Redressal Committee

777 responses



# Functioning of Discipline Committee



# Girls Common room (only for female students)

485 responses



# First aid facility



#### Drinking water facility

777 responses



#### Overall rating of the College

777 responses



<sup>\*</sup>The above responses have been obtained from students through a Google form. The link to form